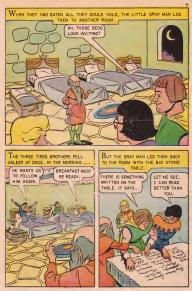

# WHAT IS IT?

Solve this puzzle by placing the point of your pencil or crayon on dot number 1 and drawing a line to dot number 2. Then you draw another line to dot number 3 and so on, until you have connected all the dots. After you have done this, you may use your crayons to color this surprise picture.