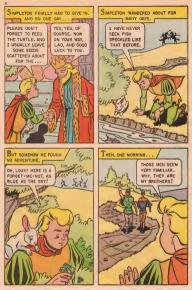

# WHAT IS IT?

Solve this puzzle by placing the point of your pencil or crayon on dot number 1 and drawing a line to dot number 2. Then you draw another line to dot number 3 and so on, until you have connected all the dots. After you have done this, you may use your crayons to color this surprise picture.