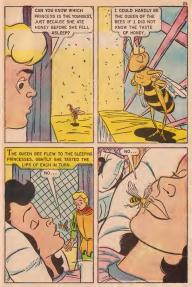

# WHAT IS IT?

Solve this puzzle by placing the point of your pencil or crayon on dot number 1 and drawing a line to dot number 2. Then you draw another line to dot number 3 and so on, until you have connected all the dots. After you have done this, you may use your crayons to color this surprise picture.