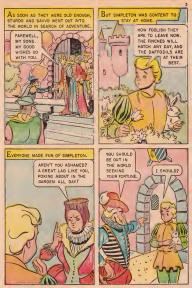

# WHAT IS IT?

Solve this puzzle by placing the point of your pencil or crayon on dot number 1 and drawing a line to dot number 2. Then you draw another line to dot number 3 and so on, until you have connected all the dots. After you have done this, you may use your crayons to color this surprise picture.