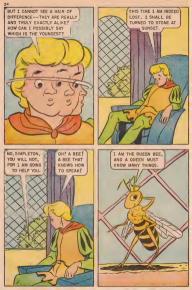

# WHAT IS IT?

Solve this puzzle by placing the point of your pencil or crayon on dot number 1 and drawing a line to dot number 2. Then you draw another line to dot number 3 and so on, until you have connected all the dots. After you have done this, you may use your crayons to color this surprise picture.