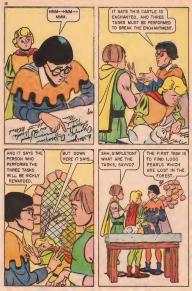

# WHAT IS IT?

Solve this puzzle by placing the point of your pencil or crayon on dot number 1 and drawing a line to dot number 2. Then you draw another line to dot number 3 and so on, until you have connected all the dots. After you have done this, you may use your crayons to color this surprise picture.