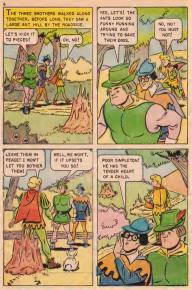

# WHAT IS IT?

Solve this puzzle by placing the point of your pencil or crayon on dot number 1 and drawing a line to dot number 2. Then you draw another line to dot number 3 and so on, until you have connected all the dots. After you have done this, you may use your crayons to color this surprise picture.