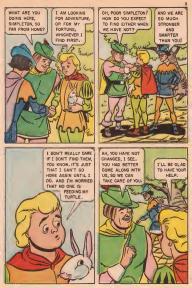

# WHAT IS IT?

Solve this puzzle by placing the point of your pencil or crayon on dot number 1 and drawing a line to dot number 2. Then you draw another line to dot number 3 and so on, until you have connected all the dots. After you have done this, you may use your crayons to color this surprise picture.