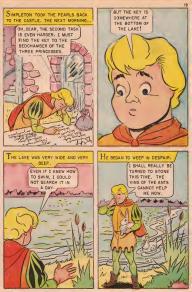

# WHAT IS IT?

Solve this puzzle by placing the point of your pencil or crayon on dot number 1 and drawing a line to dot number 2. Then you draw another line to dot number 3 and so on, until you have connected all the dots. After you have done this, you may use your crayons to color this surprise picture.