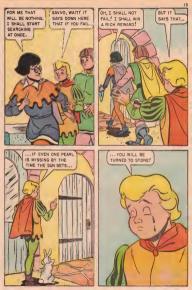

# WHAT IS IT?

Solve this puzzle by placing the point of your pencil or crayon on dot number 1 and drawing a line to dot number 2. Then you draw another line to dot number 3 and so on, until you have connected all the dots. After you have done this, you may use your crayons to color this surprise picture.