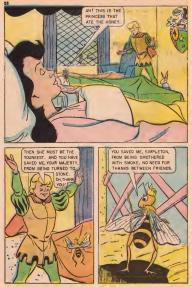

# WHAT IS IT?

Solve this puzzle by placing the point of your pencil or crayon on dot number 1 and drawing a line to dot number 2. Then you draw another line to dot number 3 and so on, until you have connected all the dots. After you have done this, you may use your crayons to color this surprise picture.