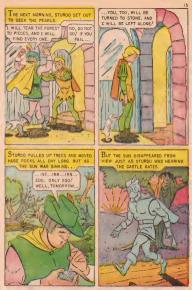

# WHAT IS IT?

Solve this puzzle by placing the point of your pencil or crayon on dot number 1 and drawing a line to dot number 2. Then you draw another line to dot number 3 and so on, until you have connected all the dots. After you have done this, you may use your crayons to color this surprise picture.