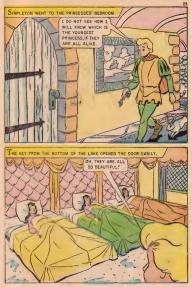

# WHAT IS IT?

Solve this puzzle by placing the point of your pencil or crayon on dot number 1 and drawing a line to dot number 2. Then you draw another line to dot number 3 and so on, until you have connected all the dots. After you have done this, you may use your crayons to color this surprise picture.