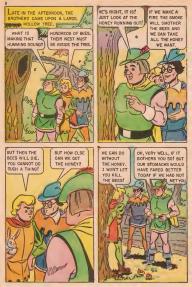

# WHAT IS IT?

Solve this puzzle by placing the point of your pencil or crayon on dot number 1 and drawing a line to dot number 2. Then you draw another line to dot number 3 and so on, until you have connected all the dots. After you have done this, you may use your crayons to color this surprise picture.



CLASSICS ILLUSTRATED JUNIOR . . . Number 551, @Famous Authors Ltd. 1958. Winter 1969 issue, Issued quoterly by Classics Illustrated, 101 Fifth Are., New York, N.Y. 10003. Reproduction of any material in ony memory wholesere is pachilised. Printed in U.S.A.































































### THERE WAS AN OLD MAN OF KILKENNY

BY EDWARD LEAR

There was an Old Man of Kilkenny, Who never had mare than a penny; He spent all that maney in oniars and honey, That wayword Old Man of Kilkenny.

## THE ANIMAL WORLD

#### THE PUMA

PUMAS CAN BE FOUND TODAY IN PARTS OF THE WEST. NEXT TO THE JAGUAR OF SOUTH AMERICA, THE PUMA IS THE LARGEST OF ALL AMERICAN CATS





WHEN PUMA KITTENS ARE BORN, THEY ARE COVERED WITH SPOTS AND STRIPES. THESE SPOTS AND STRIPES SOON DISAPPEAR AND THE KITTENS TURN A REDDISH-BROWN GOLOR LIKE A THEIR PARENTS.



THE BODY OF A FULL GROWN MALE PUMA MAY BE FROM FOUR TO FIVE AND ONE-HALF FEET LONG, AND ITS TAIL FROM TWO TO THREE FEET MORE. THE FEMALE PUMA IS SMALLER.





### **Classics Illustrated Junior.**



#### B