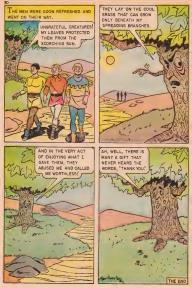

# WHAT IS IT?

Solve this puzzle by placing the point of your pencil or crayon on dot number 1 and drawing a line to dot number 2. Then you draw another line to dot number 3 and so on, until you have connected all the dots. After you have done this, you may use your crayons to color this surprise picture.



CLASSICS ILLUSTRATED JUNIOR . . . Number 551, @Famous Authors Ltd. 1958. Winter 1969 issue, Issued quoterly by Classics Illustrated, 101 Fifth Are., New York, N.Y. 10003. Reproduction of any material in ony memory wholesere is pachilised. Printed in U.S.A.































































### THERE WAS AN OLD MAN OF KILKENNY

BY EDWARD LEAR

There was an Old Man of Kilkenny, Who never had mare than a penny; He spent all that maney in oniars and honey, That wayword Old Man of Kilkenny.

## THE ANIMAL WORLD

#### THE PUMA

PUMAS CAN BE FOUND TODAY IN PARTS OF THE WEST. NEXT TO THE JAGUAR OF SOUTH AMERICA, THE PUMA IS THE LARGEST OF ALL AMERICAN CATS





WHEN PUMA KITTENS ARE BORN, THEY ARE COVERED WITH SPOTS AND STRIPES. THESE SPOTS AND STRIPES SOON DISAPPEAR AND THE KITTENS TURN A REDDISH-BROWN GOLOR LIKE A THEIR PARENTS.



THE BODY OF A FULL GROWN MALE PUMA MAY BE FROM FOUR TO FIVE AND ONE-HALF FEET LONG, AND ITS TAIL FROM TWO TO THREE FEET MORE. THE FEMALE PUMA IS SMALLER.





### **Classics Illustrated Junior.**



#### Best loved stories from the wonderful world of