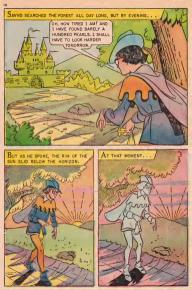

# WHAT IS IT?

Solve this puzzle by placing the point of your pencil or crayon on dot number 1 and drawing a line to dot number 2. Then you draw another line to dot number 3 and so on, until you have connected all the dots. After you have done this, you may use your crayons to color this surprise picture.